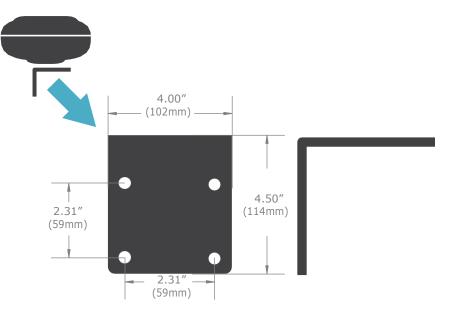

## SYSTEM SETUP



## QUICK START GUIDE

## THERE ARE SOME CRITICAL INSTALLATION DETAILS BELOW. PLEASE REVIEW CAREFULLY.

- Be sure to install the Outdoor Comcenter unit in a location that allows for secure mounting with an unobstructed 360° sky view. Satellite view will change as they transit across the horizon.
- 2) The main Outdoor Comcenter unit needs 360° line-of-site to 8° off horizon to be in constant contact with the satellites. Locate the centerline of the Citadel unit at the same height as the retaining wall and 1 M inward.
- 3) The Universal Pipe Mount supports the installation of horizontal or vertical pipes of 1" to 2" in diameter.



Universal Pipe Mount

**BE PREPARED. STAY CONNECTED.**