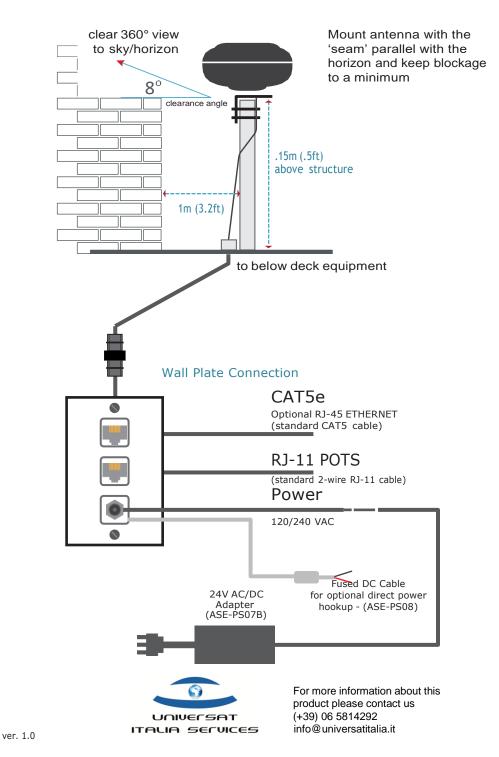

## THERE ARE SOME CRITICAL INSTALLATION DETAILS BELOW. PLEASE REVIEW CAREFULLY.

- Be sure to install the Outdoor Comcenter unit in a location that allows for secure mounting with an unobstructed 360° sky view. Satellite view will change as they transit across the horizon.
- 2) The main Outdoor Comcenter unit needs 360° line-of-site to 8° off horizon to be in constant contact with the satellites. Locate the centerline of the Citadel unit at the same height as the retaining wall and 1 M inward.
- 3) The Universal Pipe Mount supports the installation of horizontal or vertical pipes of 1" to 2" in diameter.

Universal Pipe Mount

**BE PREPARED. STAY CONNECTED.**