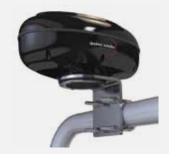

#### ASE-MC05G Iridium Outdoor Terminal with Antenna - IEC60945 certified

- Maritime Certified IEC 60945
- Powerful system in compact form factor
- Easily hidden from view in funnel or other locations
- Available in white or black outer shell
- ASE-MNT20- versatile, vibration mount, pole and rail