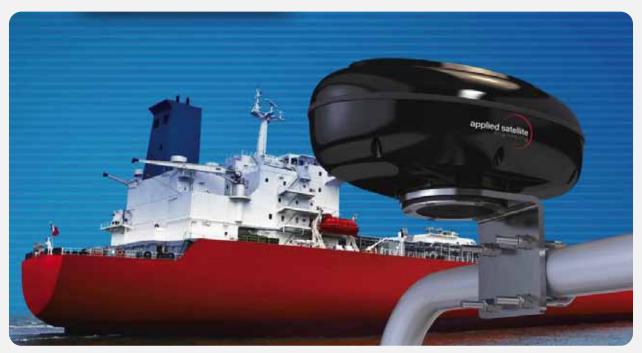

## Voice Communications - Anywhere on Earth!

- Simple installation at ANY distance on the ship
- Small profile/hidden solution with robust, covert mounting
- Configuration/programming of key variables 'over the air'
- GPS with emergency and periodic reporting
- Optional 72 Hour Battery Backup (Exceeds IMO BMP4 for Anti-Piracy)
- Automatic periodic reporting (from every 30 minutes to once per week)
- Configurable over ethernet
- Back-up voice communications for Captain or Crew

#### ASE-MC05G Iridium Outdoor Terminal with Antenna - IEC60945 certified

- Maritime Certified IEC 60945
- Powerful system in compact form factor
- Easily hidden from view in funnel or other locations
- Available in white or black outer shell
- ASE-MNT20- versatile, vibration mount, pole and rail