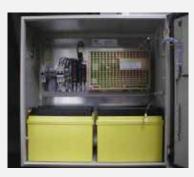

#### ASE-CIT-UPS EXT - optional battery backup system

- 100 hours at powered/active state
- 7 days + periodic
- 55 hours talk
- purpose built for maritime applications
- Exceeds IMO BMP4 for Anti-Piracy