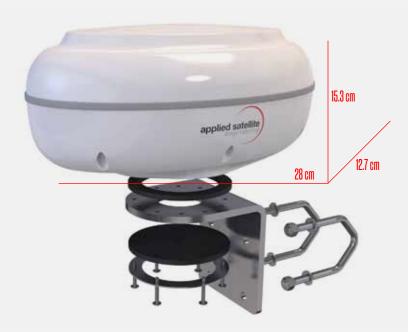

#### ASE-MC05G Iridium Outdoor Terminal with Antenna - IEC60945 certified

- Maritime Certified IEC 60945
- Powerful system in compact form factor
- Easily hidden from view in funnel or other locations
- Available in white or black outer shell
- ASE-MNT20- versatile, vibration mount, pole and rail

## **ASE CITADEL SOLUTION: CIT-01 EXT**

| ELECTRICAL<br>SPECIFICATONS | Operating Voltage Power Consumption  AC Mains | 12 - 36 VDC<br>4 Watts (Idle/Standby)<br>9 Watts ( Avg Active)<br>15 Watts (Peak)<br>115/230VAC 50/60Hz to 24VDC<br>Adapter Provided |
|-----------------------------|-----------------------------------------------|--------------------------------------------------------------------------------------------------------------------------------------|
|                             |                                               |                                                                                                                                      |
| ENVIROMENTAL SPECIFICATIONS | Operating Temp Range Exposure                 | -40°C to +70°C<br>Outdoor (per IEC 60945)                                                                                            |
| MECHANICAL                  | Dimensions                                    |                                                                                                                                      |
| MECHANICAL<br>DIMENSIONS    | Dimensions                                    | 11L x 6W x 5H inches<br>(28 x 15.3 x 12.7 cm)                                                                                        |
|                             | Weight<br>Mounting                            | 3.0 lbs (1.36 kG) Pole or Surface                                                                                                    |
|                             |                                               |                                                                                                                                      |
| SHIPPING<br>DIMENSIONS      | Dimensions                                    | 20L x 14W x14H inches<br>(51 x 36 x 36 cm)                                                                                           |
|                             | Weight                                        | 31.0 lbs (14 kG)                                                                                                                     |
|                             |                                               |                                                                                                                                      |

# ASE CIT-02 EXT

- ANTI-PIRACY SATELLITE PHONE COMPLETE SOLUTION - EXTENDED VERSION

Antenna 11"x6"x5" (28x15.3x12.7cm)

**DIMENSIONS** 

SHIPPING WEIGHT/SIZE

20"x16"x16" (51x41x41cm) 31 Pounds (14kG)

31 lbs