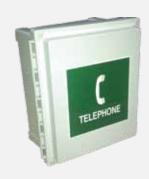

#### **POTS Telephone with Latching Cabinet**

- corded phone in lockable cabinet
- Additional Captain's phone can be added to bridge with same system
- dialing instructions located inside cover
- 50 feet (15.24 Meters) of RJ11 Telephone Cable