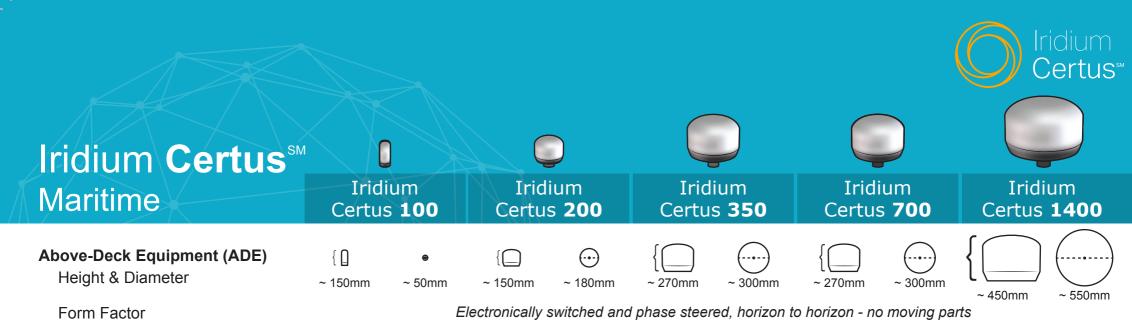

| Below-Deck Equipment (BDE) Form Factor                                                | Standalone                                                                                         | Standalone                                                                                                                                             | Standalone or Rack Mount                                                                         | Standalone or Rack Mount                                                                                                     | Rack Mount                                                                                                                |
|---------------------------------------------------------------------------------------|----------------------------------------------------------------------------------------------------|--------------------------------------------------------------------------------------------------------------------------------------------------------|--------------------------------------------------------------------------------------------------|------------------------------------------------------------------------------------------------------------------------------|---------------------------------------------------------------------------------------------------------------------------|
| <b>Telephony</b> Number of Voice Lines Determined by partner implementation           | x 2                                                                                                | x 3                                                                                                                                                    | x 3                                                                                              | x 3                                                                                                                          | x 3                                                                                                                       |
| IP Data, Background  All best-effort, maximum speeds  Vessel Receive  Vessel Transmit | 88 kbps<br>88 kbps                                                                                 | 176 kbps<br>176 kbps                                                                                                                                   | 352 kbps*<br>352 kbps*                                                                           | 704 kbps<br>352 kbps                                                                                                         | 1408 kbps<br>528 kbps                                                                                                     |
| IP Data, Streaming Upload / Download Rate                                             | 56 kbps                                                                                            | 128 kbps                                                                                                                                               | 256 kbps                                                                                         | 256 kbps                                                                                                                     | 256 kbps                                                                                                                  |
| Target Markets                                                                        | <ul><li>Commercial Fishing</li><li>Sport Fishing</li><li>Leisure Sailing</li><li>GMDSS**</li></ul> | <ul> <li>Commercial Fishing</li> <li>Tugs, Tows &amp; River Craft</li> <li>Leisure Motor &amp; Sail</li> <li>Sport Fishing</li> <li>GMDSS**</li> </ul> | <ul><li>Merchant Shipping</li><li>Commercial Fishing</li><li>Work Boat</li><li>GMDSS**</li></ul> | <ul> <li>Merchant Shipping</li> <li>Commercial Fishing</li> <li>Large Leisure</li> <li>Work Boat</li> <li>GMDSS**</li> </ul> | <ul><li>Offshore Platforms</li><li>Scientific Research</li><li>Cruise &amp; Ferry</li><li>Yacht</li><li>GMDSS**</li></ul> |